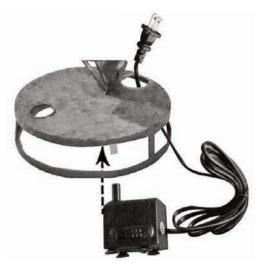

## Step 1

Connect tubing from fountain feature to intake on pump. Place pump inside base of fountain. Feed plug through circular hole in fountain frame. Place top of fountain into the base. Fill base with water making sure pump is fully submerged.

## Step 2

Plug in fountain and adjust water flow as needed. Move the switch towards (+) to increase flow rate and towards (-) to decrease flow rate. Water will naturally evaporate depending on conditions. Add water as needed. Never let the pump run dry as it will damage the motor.